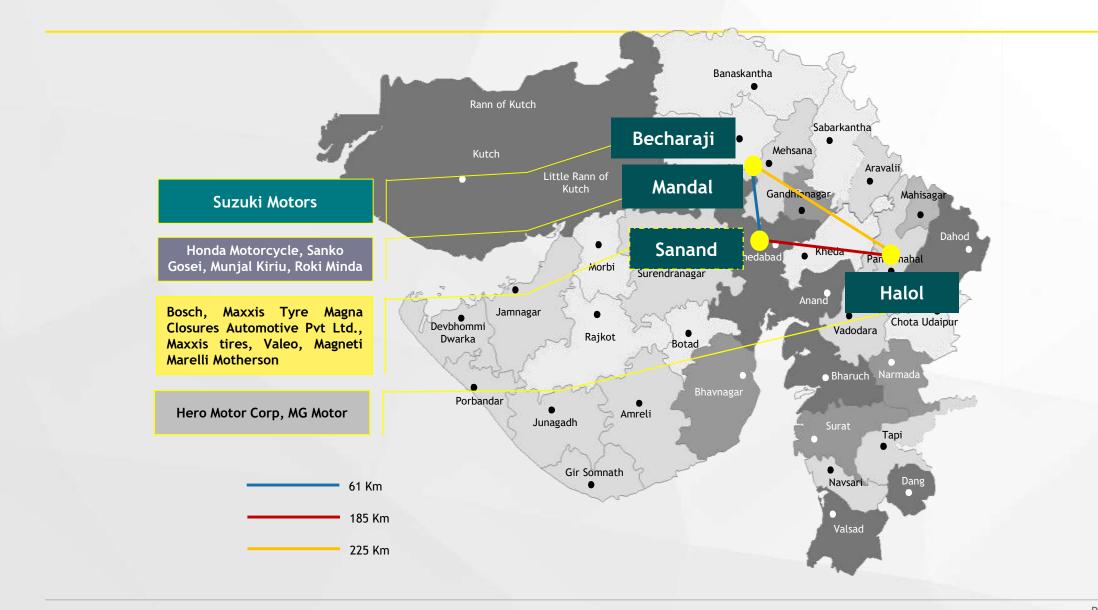

Government of Gujarat





## Sanand Industrial Estate









**Gujarat Industrial Development Corporation** 

#### **Gujarat: The Automobile Hub**





#### **Gujarat: The Automobile Hub**





#### **GIDC: Sanand Industrial Estate**



Sanand-Ahmedabad District



2056 ha



Automobiles & ancillary, Plastic Engineering, Engineering, Electronics



International/Domestic Ahmedabad ---- 30 KM Airport



Mundra Port Kandla Port Hazira Port JNPT Port325 KM276 KM310 KM580 KM



Major City Vadodara ----- 35 KM

Nadiad ----- 66 KM

Nearest Railway Station Champaner-10 KM



Page 4



#### **Sanand Industrial Estate-Layout Plan**



Page 5



### **Sanand Industrial Estate-Zone Map**

GIDC has established cluster based areas in Sanand II (Bol) Estate

A total of 10 product based areas have been created in the estate

Special Infrastructure shall be provided based on the type of industry`

#### 1. Auto Vendor

- 2. Sanand Multinational
- 3. P