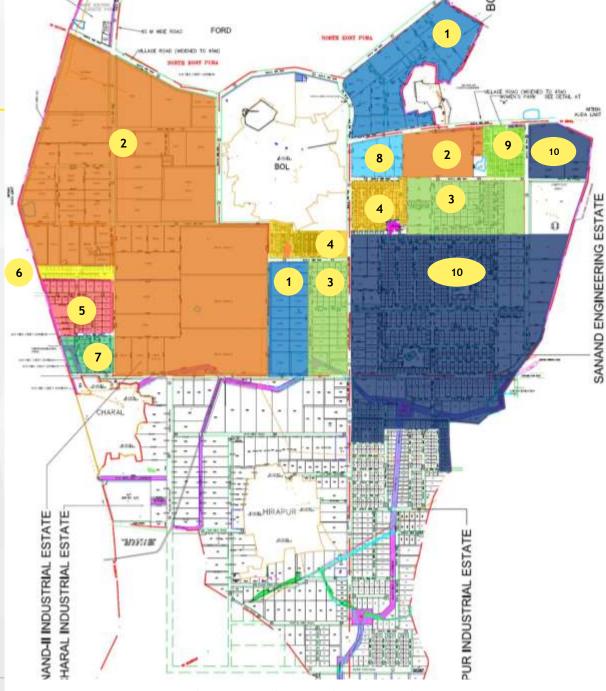

### **Sanand Industrial Estate-Zone Map**

GIDC has established cluster based areas in Sanand II (Bol) Estate

A total of 10 product based areas have been created in the estate

Special Infrastructure shall be provided based on the type of industry`

#### 1. Auto Vendor

- 2. Sanand Multinational
- 3. Plastic Engineering
- 4. Commercial
- 5. Pharma
- 6. Electronic
- 7. Medical Devices
- 8. Knowledge Park
- 9. Women Park Zone
- 10. Engineering

#### Sanand II (Bol) Industrial Estate