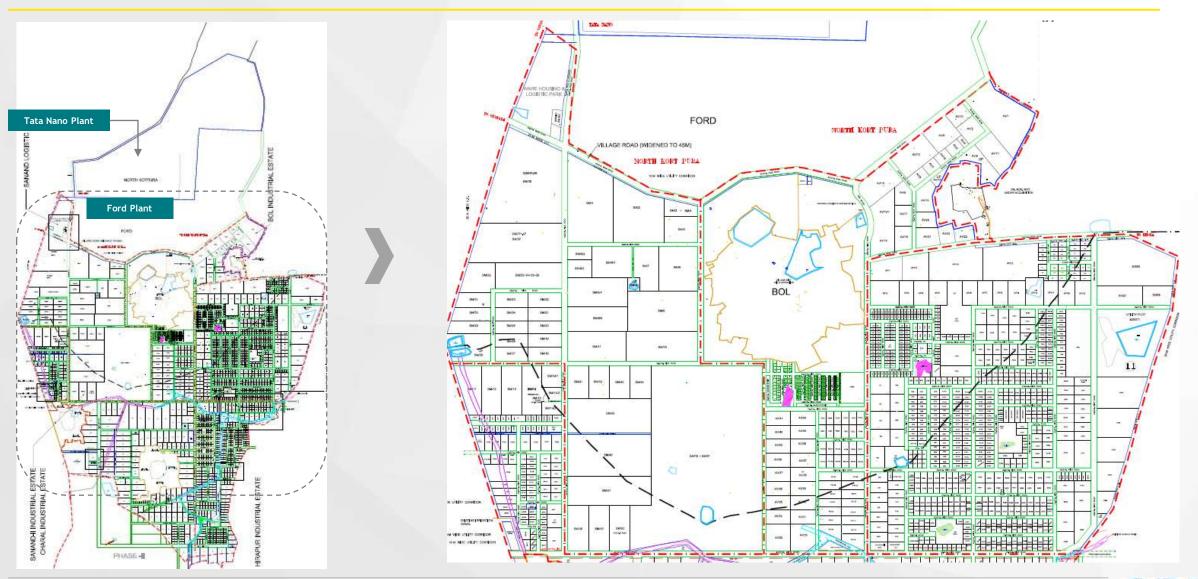

Government of Gujarat





## Sanand Industrial Estate









**Gujarat Industrial Development Corporation** 

#### **Gujarat: The Automobile Hub**





#### **Gujarat: The Automobile Hub**





#### **GIDC: Sanand Industrial Estate**



Sanand-Ahmedabad District



2056 ha



Automobiles & ancillary, Plastic Engineering, Engineering, Electronics



International/Domestic Ahmedabad ---- 30 KM Airport



Mundra Port Kandla Port Hazira Port JNPT Port325 KM276 KM310 KM580 KM



Major City Vadodara ----- 35 KM

Nadiad ----- 66 KM

Nearest Railway Station Champaner-10 KM



Page 4



#### **Sanand Industrial Estate-Layout Plan**



Page 5



### **Sanand Industrial Estate-Zone Map**

GIDC has established cluster based areas in Sanand II (Bol) Estate

A total of 10 product based areas have been created in the estate

Special Infrastructure shall be provided based on the type of industry`

#### 1. Auto Vendor

- 2. Sanand Multinational
- 3. Plastic Engineering
- 4. Commercial
- 5. Pharma
- 6. Electronic
- 7. Medical Devices
- 8. Knowledge Park
- 9. Women Park Zone
- 10. Engineering



#### Sanand II (Bol) Industrial Estate

## **Sanand Industrial Estate-Key Companies**

| Maxxis Rubber           | Taiwan            | MAXXIS <sup>.</sup> | Graziano<br>Trasmissioni | Italy          | œrlikon               | Valeo India            | France | Valeo                    |
|-------------------------|-------------------|-----