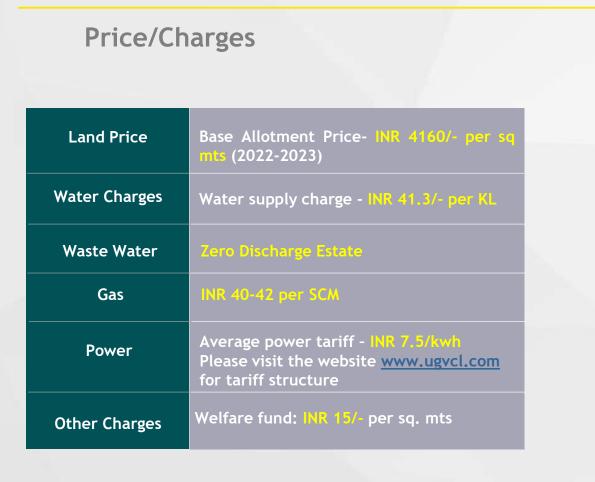

#### **Sanand Industrial Estate-Estate Charges**

#### Payment Option Land size is more than 50,000 sq mtrs

100% down payment upfront

Option-1

50% Payment (within 60 days after the receipt of allotment letter) Remaining 50% in 12 quarterly instalment with prevailing interest rate

Land size is less than 50,000 sq mtrs

30% down payment (within 60 days from date of allotment) Remaining 70% initially 8 quarterly instalment of interest rate only (moratorium period of 2 years) Remaining amount in 32 quarterly installment along with prevailing interest rate Option-2 For Online application manualhttps://gidc.gujarat.gov.in/applic ation-for-allotment.html