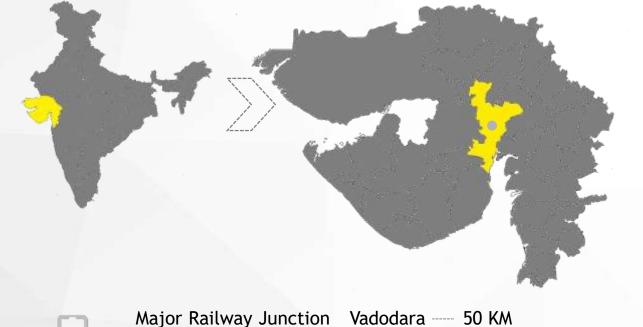

#### **GIDC: Sanand Industrial Estate**

Sanand-Ahmedabad District

2056 ha

Automobiles & ancillary, Plastic Engineering, Engineering, Electronics

International/Domestic Ahmedabad ---- 30 KM Airport

Mundra Port Kandla Port Hazira Port JNPT Port325 KM276 KM310 KM580 KM

Major City Vadodara ----- 35 KM

Nadiad ----- 66 KM

Nearest Railway Station Champaner-10 KM

Page 4