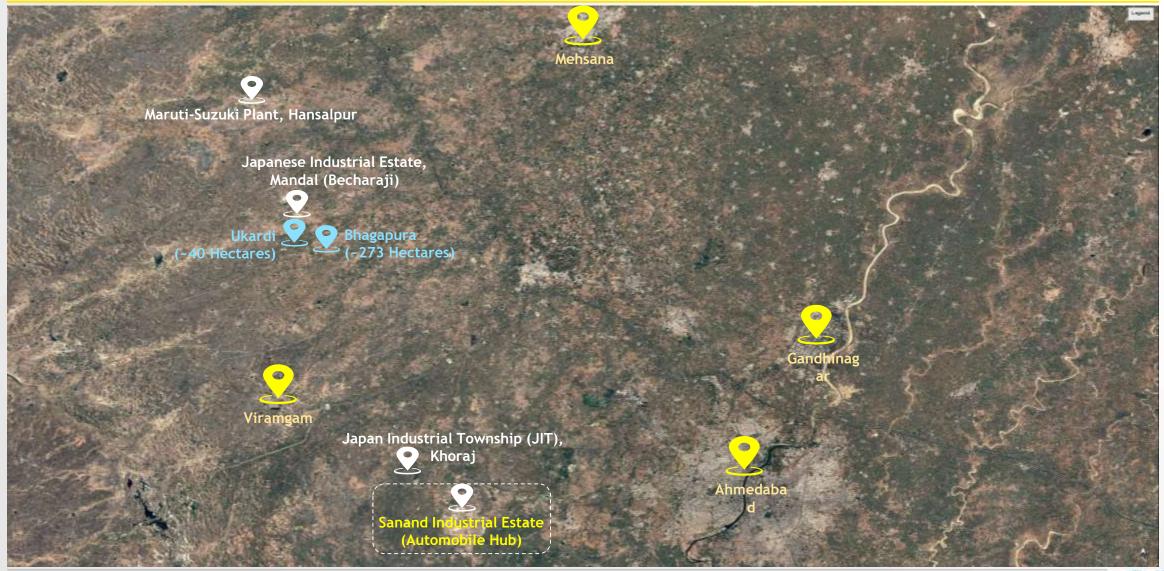

#### **GIDC: Sanand Industrial Estate**

Sanand-Ahmedabad District

2056 ha

Automobiles & ancillary, Plastic Engineering, Engineering, Electronics

International/Domestic Ahmedabad ---- 30 KM Airport

Mundra Port Kandla Port Hazira Port JNPT Port325 KM276 KM310 KM580 KM

Major City Vadodara ----- 35 KM

Nadiad ----- 66 KM

Nearest Railway Station Champaner-10 KM

Page 4